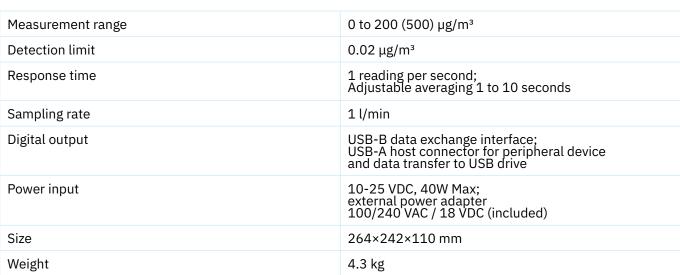

ardous
  waste inspection

## FEATURES AND ADVANTAGES

- Low detection limit 0.02 μg/m<sup>3</sup>
- Measurement range from 0 to 200 (500) μg/m<sup>3</sup>
- High selectivity
- Long-term calibration stability
- Real-time measurement with 1 second response
- Fully automated with built-in test cell and auto zero
- Automatic zero drift and span drift correction
- No memory effect
- Integrated storage for 12 days of data acquisition
- Battery up to 15 hours of continuous operation (charging time is 3.5 hours)
- Robust design
- Easy to use and maintain

# **DELIVERY SET**

- Light-915M2 portable Zeeman mercury analyzer;
- power supply unit;
- shoulder strap;
- intake hose (3 pcs);
- dust filters (10 pcs);
- interface cables;
- calibration certificate;
- manual.

# **TECHNICAL SPECIFICATIONS**



# WARRANTY

Light-915M2 mercury analyzer is covered by a full 1-year warranty.

## SERVICE

Installation and commissioning of Lumex Instruments' mercury analyzers can be carried out at a customer site by our service engineers and by certified distributor.



Find your local Lumex Instruments distributor: www.lumexinstruments.com | sales@lumexinstruments.com