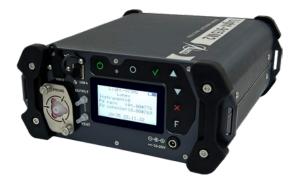

# Light-915M2

Portable Zeeman mercury in air analyzer

Light-915M2 is a compact, portable mercury analyzer designed for convenient direct Hg measurement in air. High accuracy and fast operation along with small size and weight make it an excellent device for field work.